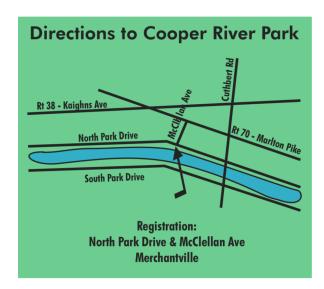

# THE SEVENTH ANNUAL "TALK WHILE YOU WALK/5K RUN FOR PEGGY SPIEGLER" TO BENEFIT MELANOMA RESEARCH

June 20, 2015

COOPER RIVER PARK
PENNSAUKEN, NEW JERSEY
(Rain or Shine)
Registration starts at 7:45 a.m.
Walk/Run starts at 9:15 a.m.
Kids Fun Run at conclusion of walk.

# Information at a Glance

- Walk through beautiful Cooper River Park.
- Free parking is available.
- Registration starts at 7:45 a.m. Walk starts at 9:15 a.m.
- \$30 walk-up registration fee per adult participant
- \$25 pre-registration fee per adult participant;
   fee for children 12 18 is \$10.
- Children under 12 are our guests.
- Water and fruit available.
- We encourage you to form a team and set a minimum fundraising goal.
- Each participant will receive a special T-shirt if registered by June 1st.
- Kids Fun Run immediately after walk.
- *KIDS*—Design your own hat!
- FREE SKIN SCREENING (limited number available)